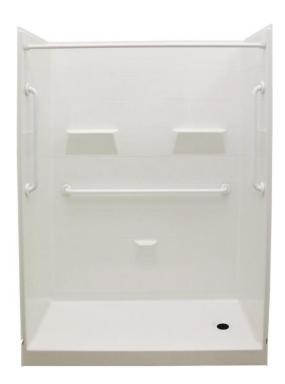

# JACKSON 60 x 31 x 79 ½ Low Threshold Shower

Available in white, *Quick Ship* in 7 days

#### Features

- Easy entry, low, 4" threshold
- Large and open bathing area
- Sturdy shower base with textured floor
- 3 Accessory shelves
- Simple and easy 5 piece installation from front or rear
- Accommodates a shower door
- Full ArmorCore reinforced walls for extra strength that enables bars to be located to fit your individual needs.
- Premium, durable applied acrylic/fiberglass construction
- High Gloss and easy to clean 6" tile pattern
- Limited Lifetime warranty
- Meets or exceeds UPC, IPC, ANSI Z124.1, NAHB, HUD, FHA
- Made in the USA