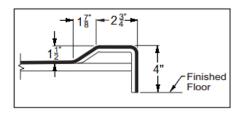

#### Features

- Easy entry, low, 4" threshold
- Large and open bathing area
- Sturdy shower base with textured floor
- 3 Accessory shelves
- Simple and easy 5 piece installation from front or rear
- Accommodates a shower door
- Full ArmorCore reinforced walls for extra strength that enables bars to be located to fit your individual needs.
- Premium, durable applied acrylic/fiberglass construction
- High Gloss and easy to clean 6" tile pattern
- Limited Lifetime warranty
- Meets or exceeds UPC, IPC, ANSI Z124.1, NAHB, HUD, FHA
- Made in the USA

#### Low Threshold Details

| Drain    | Model #     | ltem # |  |
|----------|-------------|--------|--|
| RH Drain | LM6030SH5PR | 639306 |  |
| LH Drain | LM6030SH5PL | 639296 |  |