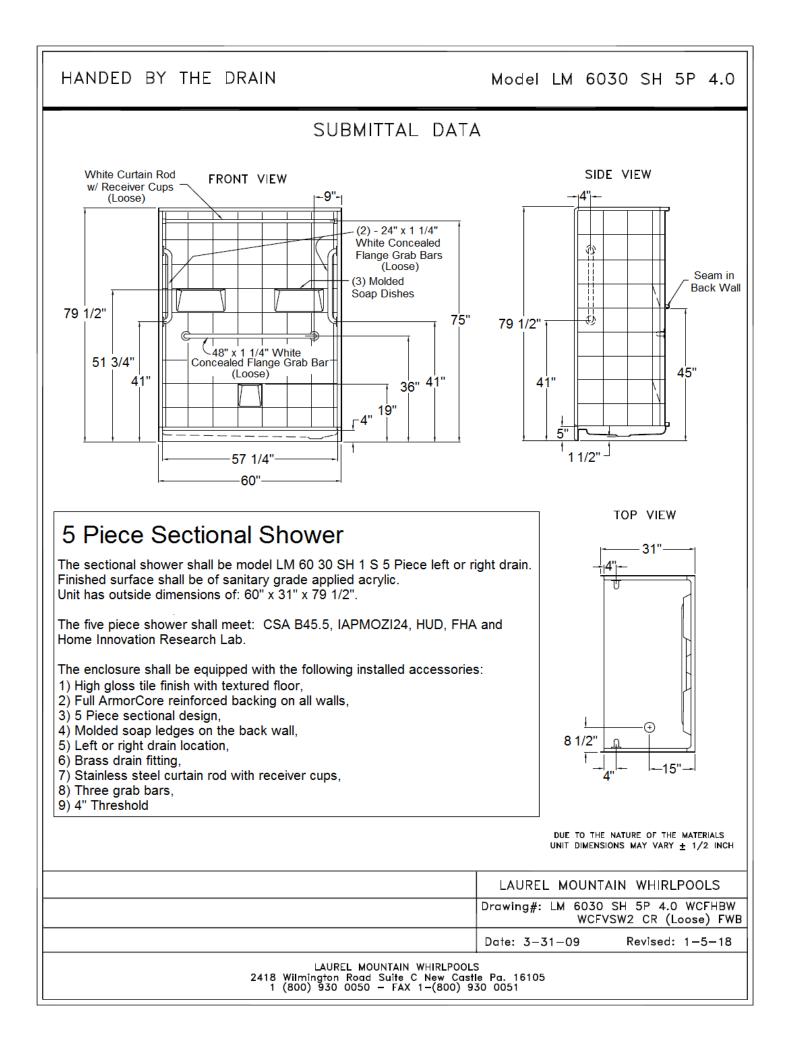

# JACKSON 60 x 31 x 79 ½ Low Threshold Shower

Available in white, *Quick Ship* in 7 days

#### Features

- Easy entry, low, 4" threshold
- Large and open bathing area
- Sturdy shower base with textured floor
- 3 Accessory shelves
- Simple and easy 5 piece installation from front or rear
- Accommodates a shower door
- Full ArmorCore reinforced walls for extra strength that enables bars to be located to fit your individual needs.
- Premium, durable applied acrylic/fiberglass construction
- High Gloss and easy to clean 6" tile pattern
- Limited Lifetime warranty
- Meets or exceeds UPC, IPC, ANSI Z124.1, NAHB, HUD, FHA
- Made in the USA

## **Components Included (Field Installed)**

### White Curtain Rod

#### Low Threshold Details

| Drain    | Model #     | ltem # |  |
|----------|-------------|--------|--|
| RH Drain | LM6030SH5PR | 639306 |  |
| LH Drain | LM6030SH5PL | 639296 |  |